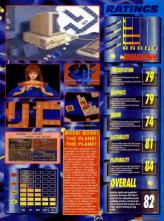

# **Michela** would h the ceil

angelo nave hit ing.

Could this be the Super Nintendo's answer to the spikey blue

he Super dintendo's answer to th spikey blue hedgehog? Bubsy the Bobcat could well

Bubsy the Bobcat could well prove to be the fastest critter yet seen on onsole, so

home console, so NMS scoops the

BUBSY THE BOBCAT - 20 CLAYMATES - 108 ROBOCOD - 110

LETHAL WEAPON - 112 COOL WORLD - 114 DRAKKHEN - 116

NHS
NOTENDO HELP SYSTE

ZELDA III - 62

SMALL TIPS - 68

PARODIUS - 70

world once again for the EXCLUSIVE on this tasty little number. Flick ahead to those white hot preview pages immediately an